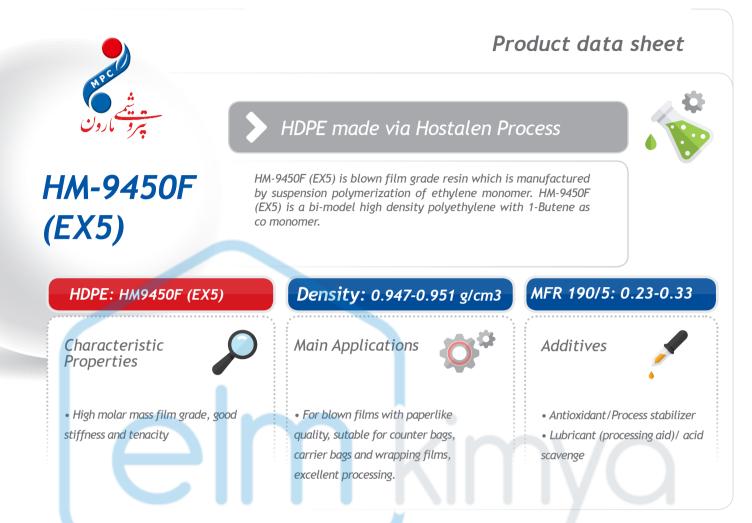

+90 224 384 11 94

*Material properties* (This data are typical values and are not to be construed as product specifications.)

| Test/Composition | Typical Value | Unit              | Method   |
|------------------|---------------|-------------------|----------|
| Density          | 0.949         | g/cm <sup>3</sup> | ISO1183  |
| Fish Eye Note    | ≤3            | note              | Internal |
| FRR 21.6/5       | 29            |                   |          |
| MFR 190°/21.6    | 8.0           | g/10min           | ISO1133  |
| MFR190°/5        | 0.28          | g/10min           | ISO1133  |

- Test specimen from compression moulded sheet at 23°C.

- FRR values are statistical and calculated by dividing MFR values.

- Notch Impact Test specimen from compressed moulded sheet 23°C and The data quoted are average values